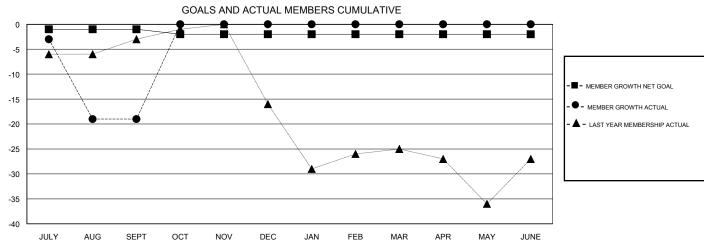

## JOE AL PICONE **LOCATION ARKANSAS GMT CA** Clubs Members RESULTS FOR 2017-2018 RESULTS FOR 2017-2018 NEW CLUB GOAL NEW CLUBS DROPPED CLUBS MEMBER GROWTH NET MEMBER GROWTH DROPPED QUARTER QUARTER GOAL ACTUAL MEMBERS ACTUAL (including transfers) 0 0 -1 12 31 JULY/AUG/SEPT JULY/AUG/SEPT 0 -1 0 0 OCT/NOV/DEC OCT/NOV/DEC 0 0 0 0 0 0 JAN/FEB/MAR JAN/FEB/MAR 0 0 0 0 0 0 APR/MAY/JUNE APR/MAY/JUNE

## GOALS AND ACTUAL NEW CLUBS CUMULATIVE

| DROPPED CLUBS: 0  DROPPED MEMBERS |    | 5 CLUBS OF 33 ADDED 1 OR MORE<br>NEW MEMBERS | GENDER DISTRIBU  MALE  FEMALE  Women Percentage Fisc | 434 (61.04%)<br>277 (38.96%) |     |
|-----------------------------------|----|----------------------------------------------|------------------------------------------------------|------------------------------|-----|
| DECEASED                          | 4  | CLICK HERE FOR CUMULATIVE  MEMBERSHIP DATA   | TOTAL FAMILY UNIT MEMBERS                            |                              | 159 |
| CLUB CANCELLED                    | 0  |                                              | FAMILY MEMBERS PAYING HALF DUES                      |                              | 00  |
| OTHER                             | 27 |                                              |                                                      |                              | 80  |
| TOTAL                             | 31 |                                              |                                                      |                              |     |